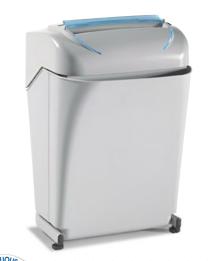

## **CLASSIC LINE SHREDDER FOR SMALL/MEDIUM OFFICES**

## **KOBRA 240 C2 TURBO**

**K** BRA®

Manufacturer: ELCOMAN srl Brand: KOBRA Model: 240 C2 TURBO Article Code: 99.731 TURBO EAN Code: 8 026064 997317

Throat width: 240 mm

Shred size:

1,9 x 15 mm cross cut

Security level ISO/IEC 21964 (DIN 66399):

35 litres

Noise level:

58-61 dba

Voltage:

230 Volt

Power:

460 Watt

Dimensions (WxDxH):

37 x 33 x 56 cm

Weight (net/gross): **14/15 Kg** 

PACKAGING: 1 UNIT PER BOX

\* Capacity varies on supply power, weight, quality and grain of paper, operating temperature and blade lubrication

APPROVED FOR UK GOVERNMEN