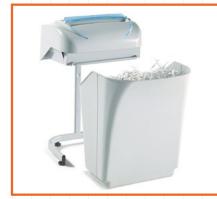

## **MAIN FEATURES**

Cross-cut shredder equipped with heavy duty chain drive system with metal gears. Kobra 240 C2 TURBO featuring the "Turbo Boost System" for extra-shredding capacity can shred up to 19 sheets in one pass and eliminate paper jams. Carbon hardened cutting knives unaffected by staples and clips. Motor thermal protection: 24 hour continuous duty operations without overheating or duty cycles. Energy Smart System with optical illuminated indicators for power saving stand-by mode and environmental protection. Equipped with a removable waste bin for easy empty operations, does not require lifting of the cutting head.

**SAFETY STOP:** automatically stops at bin removal

CONVENIENT REMOVABLE WASTE BIN for easy empty operations: does not require lifting of the cutting head.

Equipped with a mechanism to separate shredded paper from plastic shreds.

**TURBO BOOST SYSTEM:** by pressing the Turbo switch the shredding capacity of the machine is increased by 30%

**CONVENIENT REMOVABLE WASTE BIN** for easy empty operations: does not require lifting of the cutting head. Equipped with a mechanism to separate shredded paper from plastic shreds. **ECO-FRIENDLY:** does not require plastic bags.